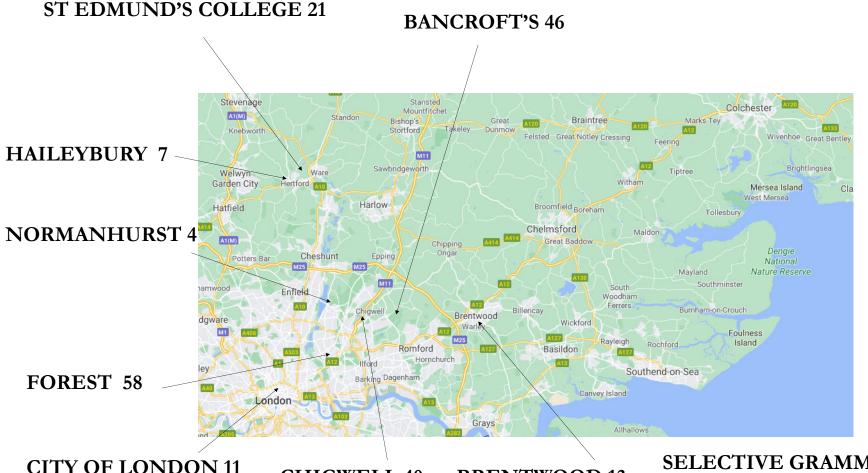

| 11 + Leavers 2022-2023                           | 2018-2019 |                |          | 2019-2020 |               |          | 2020-2021 |               |          | 2021-2022 |                |          | 2022-2023 |                |          |                          |
|--------------------------------------------------|-----------|----------------|----------|-----------|---------------|----------|-----------|---------------|----------|-----------|----------------|----------|-----------|----------------|----------|--------------------------|
| popular independent schools                      | entries   | offers         | accepted | entries   | offers        | accepted | entries   | offers        | accepted | entries   | offers         | accepted | entries   | offers         | accepted | total                    |
| Bancroft's                                       | 34        | 15 ( 1 award)  | 10       | 23        | 15 (2 awards) | 6        | 27        | 17            | 10       | 33        | 23 (2 awards)  | 6        | 36        | 22 (1 award)   | 14       | 46                       |
| Bishop's Stortford                               | 4         | 4 (1 award)    | 0        |           |               |          |           |               |          | 4         | 4              | 1        | 1         | 1              | 0        | 1                        |
| Braeside                                         | 2         | 2              | 0        |           |               |          | 2         | 2             | 0        |           |                |          | 8         | 8 (5 awards)   | 3        | 3                        |
| Brentwood                                        | 7         | 4 (1 award)    | 0        | 7         | 5             | 2        | 14        | 12            | 4        | 22        | 21 (1 award)   | 2        | 25        | 24             | 5        | 13                       |
| Chigwell                                         | 34        | 25 (7 awards)  | 6        | 37        | 29 (2 awards) | 10       | 41        | 20 (3 awards) | 7        | 42        | 27 (4 awards)  | 7        | 44        | 20 (2 awards)  | 10       | 40                       |
| City of London Boys                              | 4         | 1              | 1        | 5         | 3 (1 award)   | 3        | 1         | 1             | 1        | 7         | 3              | 3        | 6         | 0              | 0        | 8                        |
| City of London Girls                             |           |                |          | 2         | 1             | 0        | 7         | 0             | 0        | 5         | 1              | 2        | 1         | 1              | 1        | 3                        |
| Felsted                                          | 1         | 1              | 0        | 2         | 2             | 0        | 1         | 0             | 0        | 1         | 1              | 1        | 0         | 0              | 0        | 1                        |
| Forest                                           | 41        | 29 (10 awards) | 11       | 44        | 28 (3 awards) | 9        | 45        | 24 (2 awards) | 10       | 50        | 39 (11 awards) | 20       | 46        | 30 (11 awards) | 8        | 58                       |
| Haileybury                                       | 10        | 8 (3 awards)   | 2        | 9         | 7             | 2        | 5         | 2             | 1        | 2         | 1              | 0        | 5         | 3 (3 awards)   | 2        | 7                        |
| Highgate School                                  |           |                |          |           |               |          |           |               |          | 1         | 1              | 1        | 0         | 0              | 0        | 1                        |
| Normanhurst                                      | 1         | 1 (1 award)    | 0        | 5         | 5 (2 awards)  | 3        | 6         | 5             | 0        | 4         | 4 (4 awards)   | 1        | 6         | 5 (2 awards)   | 0        | 4                        |
| Park School for Girls                            |           |                |          |           |               |          | 1         | 1             | 1        |           |                |          | 1         | 1 (1 award)    | 0        | 1                        |
| Queenswood School                                |           |                |          |           |               |          | 1         | 1 (1award)    | 0        | 2         | 2 (2 awards)   | 0        | 2         | 2 (2 awards)   | 0        | 0                        |
| St Edmund's College                              | 13        | 13 (1 award)   | 6        | 15        | 14 (1 award)  | 3        | 21        | 21 (1 award)  | 7        | 17        | 15 (3 awards)  | 1        | 18        | 17 (4 awards)  | 4        | 21                       |
| Selective Grammar                                |           |                | 4        |           |               | 5        |           |               | 4        |           |                | 5        |           |                | 6        | 24                       |
| other independent schools                        |           |                | 7        |           |               | 9        |           |               | 8        |           |                | 1        |           | 1 (1 award)    | 1        | 26                       |
| State/abroad                                     |           |                | 15       |           |               | 11       |           |               | 9        |           |                | 5        |           |                | 7        | 48                       |
| total in cohort                                  |           |                | 62       |           |               | 63       |           |               | 62       |           |                | 56       |           |                | 62       | 305                      |
| Awards                                           |           | 25             |          |           | 11            |          |           | 9             |          |           | 29             |          |           | 32             |          | 105                      |
| % receiving grammar or independent school offers |           | 92%            |          |           | 89%           |          |           | 89%           |          |           | 98%            |          |           | 95%            |          | 5 year<br>average<br>93% |