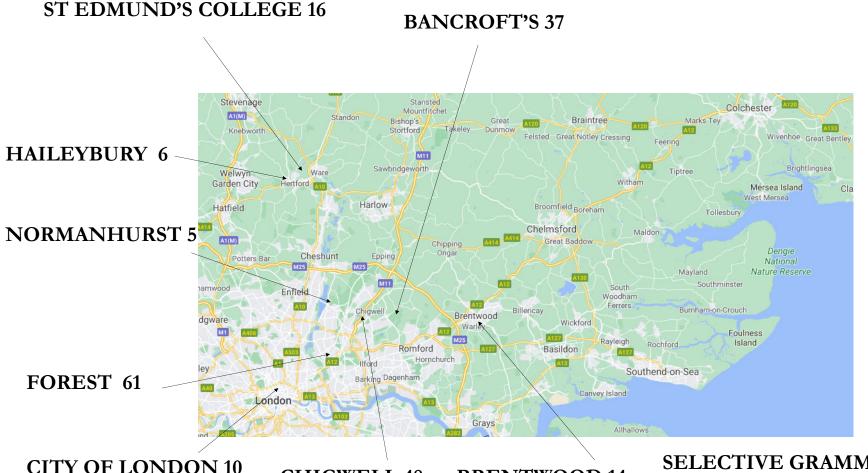

## INDEPENDENT/GRAMMAR SCHOOL 11+ DESTINATIONS 2020-2024

From 2020-2024 inclusive, there were 302 Y6 pupils

**CHIGWELL 48** 

(Boys + Girls)

SELECTIVE GRAMMAR SCHOOLS 22 OTHER INDEPENDENT SCHOOLS 19

OTHER: BISHOP'S STORTFORD COLLEGE, HIGHGATE SCHOOL, IMMANUEL COLLEGE, NEW HALL, ST ALBAN'S HIGH SCHOOL FOR GIRLS, THE STEPHEN PERSE FOUNDATION SENIOR SCHOOL, ADCOTE SCHOOL, WESTCLIFF HIGH SCHOOL FOR BOYS, QUEENSWOOD

**BRENTWOOD 14** 

| 11 + Leavers 2022-2023                           | 2019-2020 |               |          | 2020-20201 |               |          | 2021-2022 |                |          | 2022-2023 |                |          | 2023-2024 |                |          |                          |
|--------------------------------------------------|-----------|---------------|----------|------------|---------------|----------|-----------|----------------|----------|-----------|----------------|----------|-----------|----------------|----------|--------------------------|
| popular independent schools                      | entries   | offers        | accepted | entries    | offers        | accepted | entries   | offers         | accepted | entries   | offers         | accepted | entries   | offers         | accepted | total                    |
| Bancroft's                                       | 23        | 15 (2 awards) | 6        | 27         | 17            | 10       | 33        | 23 (2 awards)  | 6        | 36        | 22 (1 award)   | 14       | 41        | 22             | 11       | 37                       |
| Bishop's Stortford                               |           |               |          |            |               |          | 4         | 4              | 1        | 1         | 1              | 0        | 1         | 1              | 0        | 1                        |
| Braeside                                         |           |               |          | 2          | 2             | 0        |           |                |          | 8         | 8 (5 awards)   | 3        | 11        | 4 (1 award)    | 0        | 3                        |
| Brentwood                                        | 7         | 5             | 2        | 14         | 12            | 4        | 22        | 21 (1 award)   | 2        | 25        | 24             | 5        | 38        | 37 (7 awards)  | 1        | 14                       |
| Chigwell                                         | 37        | 29 (2 awards) | 10       | 41         | 20 (3 awards) | 7        | 42        | 27 (4 awards)  | 7        | 44        | 20 (2 awards)  | 10       | 47        | 37 (6 awards)  | 14       | 48                       |
| City of London Boys                              | 5         | 3 (1 award)   | 3        | 1          | 1             | 1        | 7         | 3              | 3        | 6         | 0              | 0        | 4         | 2              | 0        | 7                        |
| City of London Girls                             | 2         | 1             | 0        | 7          | 0             | 0        | 5         | 1              | 2        | 1         | 1              | 1        | 4         | 0              | 0        | 3                        |
| Felsted                                          | 2         | 2             | 0        | 1          | 0             | 0        | 1         | 1              | 1        | 0         | 0              | 0        | 0         | 0              | 0        | 1                        |
| Forest                                           | 44        | 28 (3 awards) | 9        | 45         | 24 (2 awards) | 10       | 50        | 39 (11 awards) | 20       | 46        | 30 (11 awards) | 8        | 50        | 43 (11 awards) | 14       | 61                       |
| Haileybury                                       | 9         | 7             | 2        | 5          | 2             | 1        | 2         | 1              | 0        | 5         | 3 (3 awards)   | 2        | 2         | 2 (1 award)    | 1        | 6                        |
| Highgate School                                  |           |               |          |            |               |          | 1         | 1              | 1        | 0         | 0              | 0        | 1         | 0              | 0        | 1                        |
| Normanhurst                                      | 5         | 5 (2 awards)  | 3        | 6          | 5             | 0        | 4         | 4 (4 awards)   | 1        | 6         | 5 (2 awards)   | 0        | 2         | 2              | 1        | 5                        |
| Park School for Girls                            |           |               |          | 1          | 1             | 1        |           |                |          | 1         | 1 (1 award)    | 0        | 1         | 1 (1 award)    | 1        | 0                        |
| Queenswood School                                |           |               |          | 1          | 1 (1award)    | 0        | 2         | 2 (2 awards)   | 0        | 2         | 2 (2 awards)   | 0        | 12        | 12 (1 award)   | 1        | 16                       |
| St Edmund's College                              | 15        | 14 (1 award)  | 3        | 21         | 21 (1 award)  | 7        | 17        | 15 (3 awards)  | 1        | 18        | 17 (4 awards)  | 4        |           |                | 3        | 22                       |
| Selective Grammar                                |           |               | 5        |            |               | 4        |           |                | 5        |           |                | 6        |           | (4 awards)     | 0        | 19                       |
| other independent schools                        |           |               | 9        |            |               | 8        |           |                | 1        |           | 1 (1 award)    | 1        |           |                | 8        | 41                       |
| State/abroad                                     |           |               | 11       |            |               | 9        |           |                | 5        |           |                | 7        |           |                | 9        | 302                      |
| total in cohort                                  |           |               | 63       |            |               | 62       |           |                | 56       |           |                | 62       |           | 32             | 59       | 112                      |
| Awards                                           |           | 11            |          |            | 9             |          |           | 29             |          |           | 32             |          |           | 32             |          | 5 year<br>average<br>93% |
| % receiving grammar or independent school offers |           | 89%           |          |            | 89%           |          |           | 98%            |          |           | 95%            |          |           | 96%            |          | 5 year<br>average<br>93% |