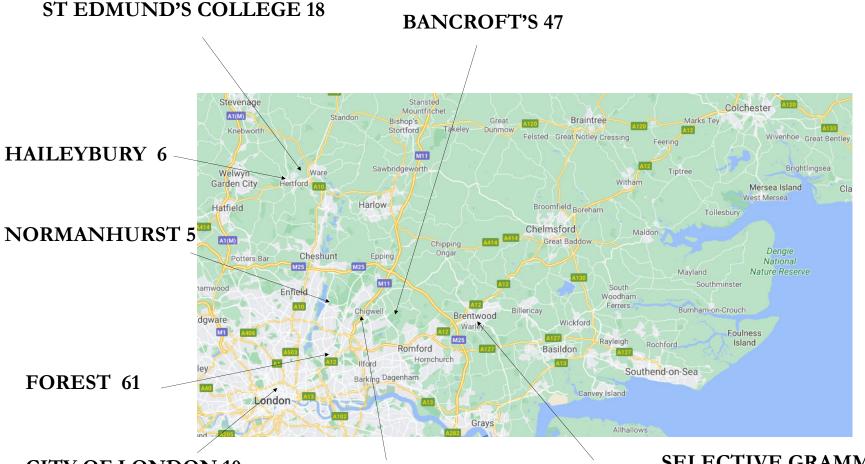

## INDEPENDENT/GRAMMAR SCHOOL 11+ DESTINATIONS 2020-2024

From 2020-2024 inclusive, there were 302 Y6 pupils

CITY OF LONDON 10
CHIGWELL 49 BRENTWOOD 14
(Boys + Girls)

SELECTIVE GRAMMAR SCHOOLS 22
OTHER INDEPENDENT SCHOOLS 19

OTHER: BISHOP'S STORTFORD COLLEGE, HIGHGATE SCHOOL, IMMANUEL COLLEGE, NEW HALL, ST ALBAN'S HIGH SCHOOL FOR GIRLS, THE STEPHEN PERSE FOUNDATION SENIOR SCHOOL, ADCOTE SCHOOL, WESTCLIFF HIGH SCHOOL FOR BOYS, QUEENSWOOD