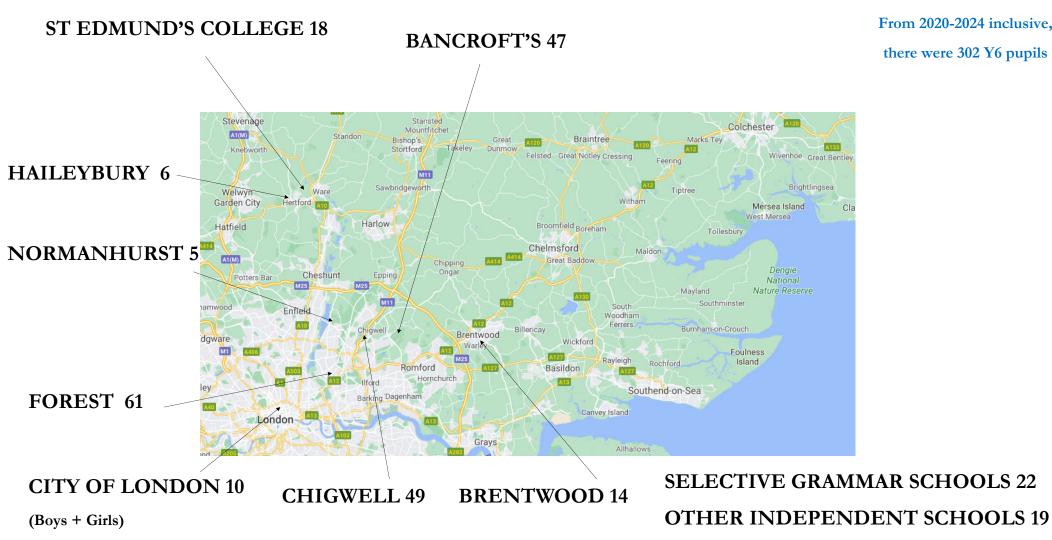

| 11 + Leavers 2022-2023                              | 2019-2020 |               |          | 2020-20201 |               |          | 2021-2022 |                |          | 2022-2023 |                |          | 2023-2024 |                |          |                          |
|-----------------------------------------------------|-----------|---------------|----------|------------|---------------|----------|-----------|----------------|----------|-----------|----------------|----------|-----------|----------------|----------|--------------------------|
| popular independent schools                         | entries   | offers        | accepted | entries    | offers        | accepted | entries   | offers         | accepted | entries   | offers         | accepted | entries   | offers         | accepted | total                    |
| Bancroft's                                          | 23        | 15 (2 awards) | 6        | 27         | 17            | 10       | 33        | 23 (2 awards)  | 6        | 36        | 22 (1 award)   | 14       | 41        | 22             | 11       | 47                       |
| Bishop's Stortford                                  | 0         |               |          | 0          |               |          | 4         | 4              | 1        | 1         | 1              | 0        | 1         | 1 (1 award)    | 0        | 1                        |
| Braeside                                            | 0         |               |          | 2          | 2             | 0        | 0         |                |          | 8         | 8 (5 awards)   | 3        | 11        | 4 (1 award)    | 0        | 3                        |
| Brentwood                                           | 7         | 5             | 2        | 14         | 12            | 4        | 22        | 21 (1 award)   | 2        | 25        | 24             | 5        | 38        | 37 (8 awards)  | 1        | 14                       |
| Chigwell                                            | 37        | 29 (2 awards) | 10       | 41         | 20 (3 awards) | 7        | 42        | 27 (4 awards)  | 7        | 44        | 20 (2 awards)  | 10       | 47        | 37 (7 awards)  | 15       | 49                       |
| City of London Boys                                 | 5         | 3 (1 award)   | 3        | 1          | 1             | 1        | 7         | 3              | 3        | 6         | 0              | 0        | 4         | 2              | 0        | 7                        |
| City of London Girls                                | 2         | 1             | 0        | 7          | 0             | 0        | 5         | 1              | 2        | 1         | 1              | 1        | 4         | 0              | 0        | 3                        |
| Felsted                                             | 2         | 2             | 0        | 1          | 0             | 0        | 1         | 1              | 1        | 0         | 0              | 0        | 2         | 2 (1 award)    | 0        | 1                        |
| Forest                                              | 44        | 28 (3 awards) | 9        | 45         | 24 (2 awards) | 10       | 50        | 39 (11 awards) | 20       | 46        | 30 (11 awards) | 8        | 50        | 43 (16 awards) | 14       | 61                       |
| Haileybury                                          | 9         | 7             | 2        | 5          | 2             | 1        | 2         | 1              | 0        | 5         | 3 (3 awards)   | 2        | 2         | 2 (1 award)    | 1        | 6                        |
| Highgate School                                     | 0         |               |          | 0          |               |          | 1         | 1              | 1        | 0         | 0              | 0        | 1         | 0              | 0        | 1                        |
| Normanhurst                                         | 5         | 5 (2 awards)  | 3        | 6          | 5             | 0        | 4         | 4 (4 awards)   | 1        | 6         | 5 (2 awards)   | 0        | 2         | 2              | 1        | 5                        |
| Queenswood School                                   | 0         |               |          | 1          | 1 (1award)    | 0        | 2         | 2 (2 awards)   | 0        | 2         | 2 (2 awards)   | 0        | 1         | 1 (1 award)    | 1        | 1                        |
| St Edmund's College                                 | 15        | 14 (1 award)  | 3        | 21         | 21 (1 award)  | 7        | 17        | 15 (3 awards)  | 1        | 18        | 17 (4 awards)  | 4        |           | 12 (1 award)   | 3        | 18                       |
| Selective Grammar                                   |           |               | 5        |            |               | 4        |           |                | 5        |           |                | 6        |           |                | 3        | 23                       |
| other independent schools                           |           |               | 9        |            |               | 8        |           |                | 1        |           | 1 (1 award)    | 1        |           | 1 (1 award)    | 1        | 20                       |
| State/abroad                                        |           |               | 11       |            |               | 9        |           |                | 5        |           |                | 7        |           |                | 8        | 40                       |
| total in cohort                                     |           |               | 63       |            |               | 62       |           |                | 56       |           |                | 62       |           | 38             | 59       | 302                      |
| Awards                                              |           | 11            |          |            | 9             |          |           | 29             |          |           | 32             |          |           | 38             |          | 5 year<br>average<br>93% |
| % receiving grammar or<br>independent school offers |           | 89%           |          |            | 89%           |          |           | 98%            |          |           | 95%            |          |           | 96%            |          | 5 year<br>average<br>93% |